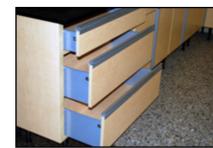

\_\_Meta-Box Style Drawers allow you to have easy access to the back of the drawer.

The off the ground design prevents damage from moisture and makes it easier to keep your floor clean. Optional feet are available for those heavy storage needs.