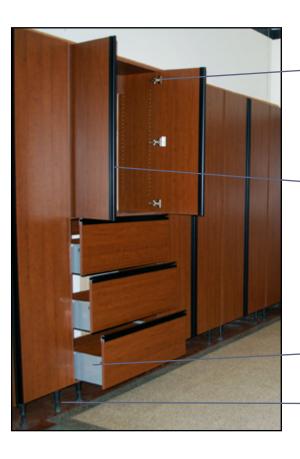

# Take Back Your Garage

"We Love the Clean Style and Organization Achieved in our Garage Makeover"

V.M. Ladera Ranch California

All Doors use High Quality "Press In" European Hinges.
All Pantries have 4 hinges per door which prevents warping.

All shelves are fully adjustable! No fixed shelves means you can maximize the storage space to fit your storage needs.

Optional shelve stiffeners provide extra weight capacity while improving the style with a notched aluminum finish.

\_\_Meta-Box Style Drawers allow you to have easy access to the back of the drawer.

The off the ground design prevents damage from moisture and makes it easier to keep your floor clean. Optional feet are available for those heavy storage needs.