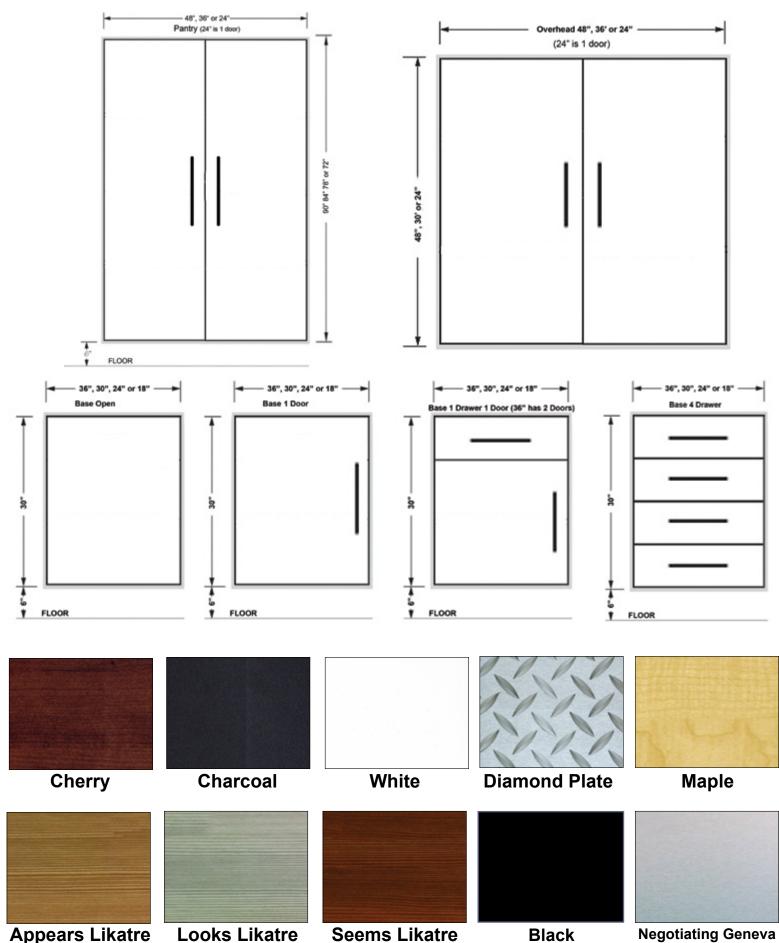

## Dimensions and Colors

- MADE IN AMERICA
- 100% INDUSTRIAL GRADE
- STYLISH STAINLESS PULLS
- BOLD OFFSET DOORS
- ENVIRONMENTALLY PREFERRED
- HOLDS UP IN ANY CLIMATE
- 10 COLORS TO CHOOSE FROM
- TOUGH & DURABLE
- ELEGANT & EASY TO CLEAN
- EASY & FAST TO ASSEMBLE
- DESIGNED FOR GARAGES
- FULLY ADJUSTABLE SHELVES
- COMPLIMENTS ANY DECOR
- EUROPEAN HARDWARE
- METABOX STYLE DRAWERS

#### Design

Our Cabinets offer tremendous storage capacity. We have designed the shelves to have maximum adjustability so you can move them to fit your changing storage items. Many systems out there have fixed shelves which tends to create unused space. Cabinets are available in many colors that include White, Charcoal, Cherry, Maple and an ultra custom Charcoal Cabinet with Diamond Plate Doors. A sure hit for that high end look!